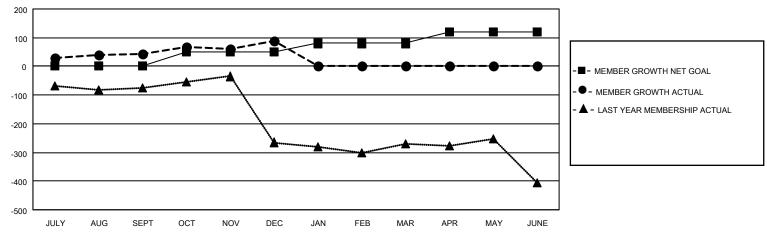

## District 306 A2

| Clubs         |               |             |               | Members               |                        |                         |                                                  |  |  |
|---------------|---------------|-------------|---------------|-----------------------|------------------------|-------------------------|--------------------------------------------------|--|--|
|               | RESULTS FO    | R 2020-2021 |               | RESULTS FOR 2020-2021 |                        |                         |                                                  |  |  |
| QUARTER       | NEW CLUB GOAL | NEW CLUBS   | DROPPED CLUBS | QUARTER MEMB          | BER GROWTH NET<br>GOAL | MEMBER GROWTH<br>ACTUAL | DROPPED<br>MEMBERS ACTUA<br>(including transfers |  |  |
| JULY/AUG/SEPT | 0             | 1           | 0             | JULY/AUG/SEPT         | 0                      | 113                     | 60                                               |  |  |
| OCT/NOV/DEC   | 1             | 4           | 0             | OCT/NOV/DEC           | 50                     | 211                     | 155                                              |  |  |
| JAN/FEB/MAR   | 1             | 0           | 0             | JAN/FEB/MAR           | 30                     | 0                       | 0                                                |  |  |
| APR/MAY/JUNE  | 1             | 0           | 0             | APR/MAY/JUNE          | 40                     | 0                       | 0                                                |  |  |