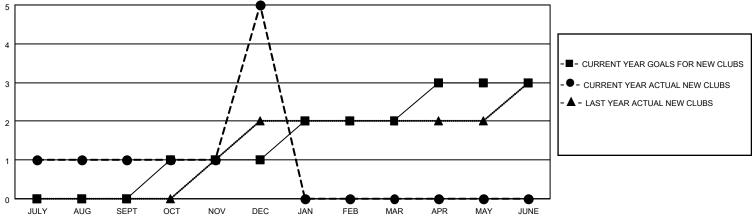

## District 306 A2

| Clubs         |               |             |               | Members               |                        |                         |                                                  |  |  |
|---------------|---------------|-------------|---------------|-----------------------|------------------------|-------------------------|--------------------------------------------------|--|--|
|               | RESULTS FO    | R 2020-2021 |               | RESULTS FOR 2020-2021 |                        |                         |                                                  |  |  |
| QUARTER       | NEW CLUB GOAL | NEW CLUBS   | DROPPED CLUBS | QUARTER MEMB          | BER GROWTH NET<br>GOAL | MEMBER GROWTH<br>ACTUAL | DROPPED<br>MEMBERS ACTUA<br>(including transfers |  |  |
| JULY/AUG/SEPT | 0             | 1           | 0             | JULY/AUG/SEPT         | 0                      | 113                     | 60                                               |  |  |
| OCT/NOV/DEC   | 1             | 4           | 0             | OCT/NOV/DEC           | 50                     | 211                     | 155                                              |  |  |
| JAN/FEB/MAR   | 1             | 0           | 0             | JAN/FEB/MAR           | 30                     | 0                       | 0                                                |  |  |
| APR/MAY/JUNE  | 1             | 0           | 0             | APR/MAY/JUNE          | 40                     | 0                       | 0                                                |  |  |